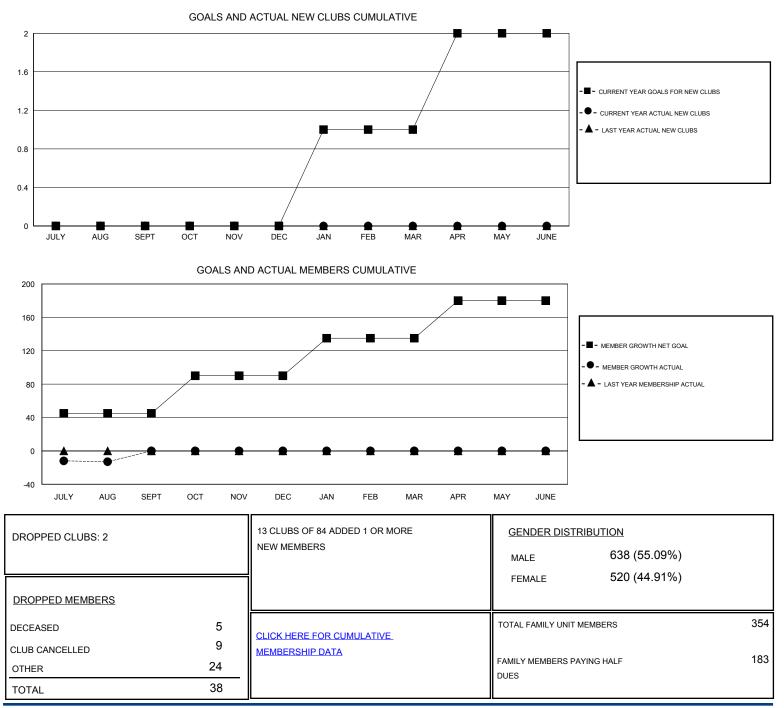

## District 410 E

Results as of: 8/31/2019

| GMT:                           |   | LOCATION REP OF SOUTH AFRICA |   |                                  |    |    |    |
|--------------------------------|---|------------------------------|---|----------------------------------|----|----|----|
| Clubs<br>RESULTS FOR 2019-2020 |   |                              |   | Members<br>RESULTS FOR 2019-2020 |    |    |    |
|                                |   |                              |   |                                  |    |    |    |
| JULY/AUG/SEPT                  | 0 | 0                            | 2 | JULY/AUG/SEPT                    | 45 | 31 | 38 |
| OCT/NOV/DEC                    | 0 | 0                            | 0 | OCT/NOV/DEC                      | 45 | 0  | 0  |
| JAN/FEB/MAR                    | 1 | 0                            | 0 | JAN/FEB/MAR                      | 45 | 0  | 0  |
| APR/MAY/JUNE                   | 1 | 0                            | 0 | APR/MAY/JUNE                     | 45 | 0  | 0  |